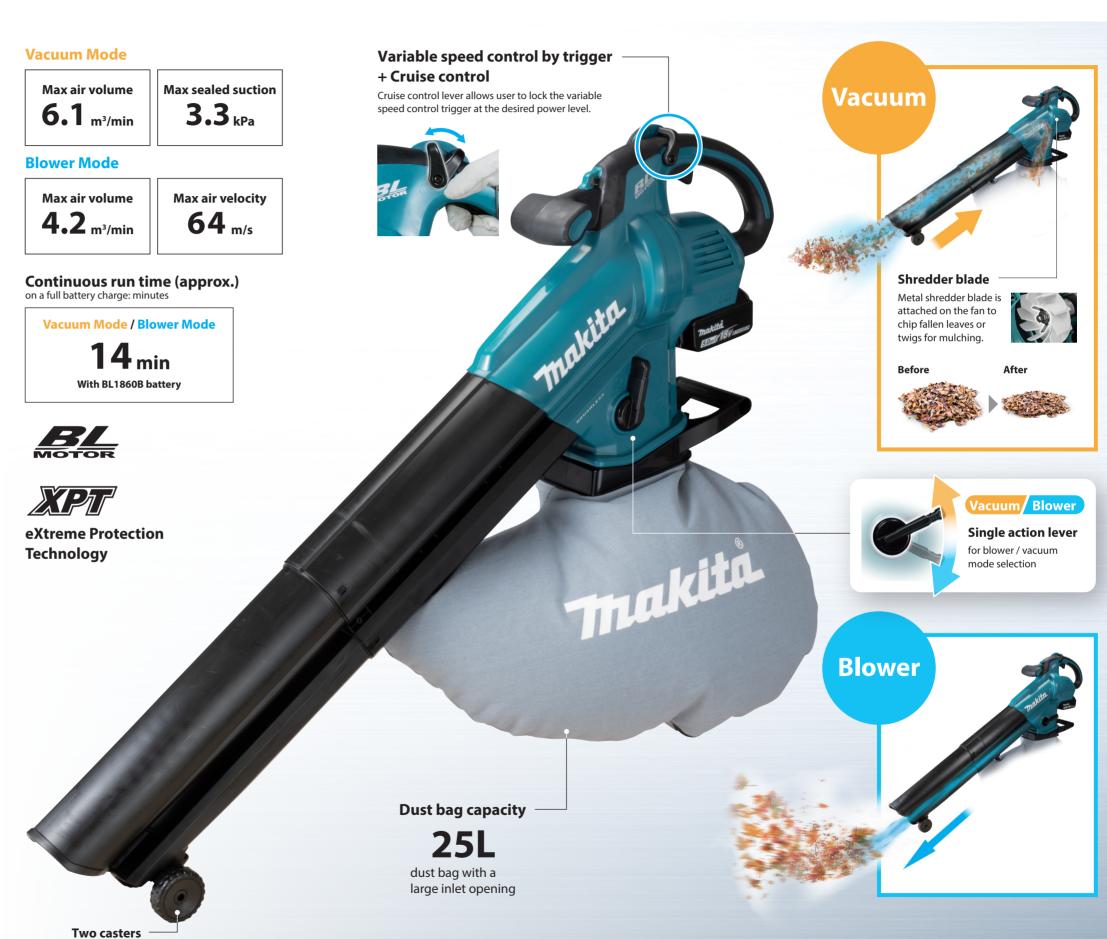

| Cordless Blower Vacuum        |                                                                                                                                                                                                                                |                                                                                                                                                                                                                                                                                                                |  |
|-------------------------------|--------------------------------------------------------------------------------------------------------------------------------------------------------------------------------------------------------------------------------|----------------------------------------------------------------------------------------------------------------------------------------------------------------------------------------------------------------------------------------------------------------------------------------------------------------|--|
| DUB187                        |                                                                                                                                                                                                                                |                                                                                                                                                                                                                                                                                                                |  |
| Variable Speed  Soft Start    | No load speed (RPM) Max air volume (Vacuum) Max sealed suction Dust bag capacity Max air volume  Max air velocity Max sealed suction Sound pressure level Sound power level Vibration Level  Dimensions (L x W x H) Net weight | 9,000-13,500 6.1 m³/min 3.3 kPa 25 L Blower: 4.2 m³/min Vacuum: 6.1 m³/min Blower: 64.0 m/s Vacuum: 3.3 kPa 81.8 dB (A) 94.32 dB (A) Operation w/o Load (Blowing): 2.5 m/s² or less Operation w/o Load (Vacuuming): 2.5 m/s² or less 1,168 x 164 x 416 mm (46 x 6-1/2 x 16-3/8") 3.7 - 4.0 kg (8.2 - 8.8 lbs.) |  |
| Standard Equipment : Dust bag | , Shoulder belt, Battery, Cha                                                                                                                                                                                                  | rger                                                                                                                                                                                                                                                                                                           |  |