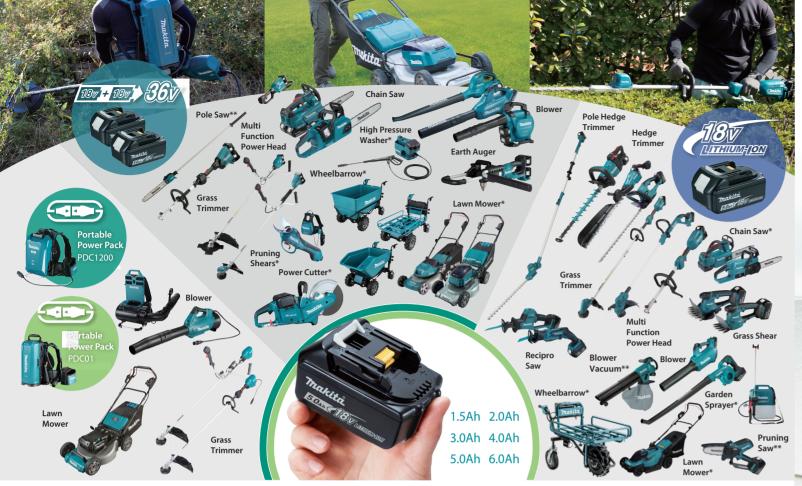

- \* These models are not compatible with Portable Power Pack (PDC1200, PDC01) / Only rear handle type chainsaws are compatible
- \*\* These models are not compatible with Portable Power Pack (PDC1200)

## Accessories

## Portable Power Pack

PDC01

432 Wh high capacity (with 4 pcs. of BL1860B)

Adapter set Part No. 191J50-7

## Charging Time

| 18V<br>Untilumpjon   | DC18RC            | DC18SD  |
|----------------------|-------------------|---------|
| <b>BL1815N</b> 1.5Ah | 15 min            | 30 min  |
| <b>BL1820B</b> 2.0Ah | 24 <sub>min</sub> | 45 min  |
| <b>BL1830B</b> 3.0Ah | 22 min            | 60 min  |
| <b>BL1840B</b> 4.0Ah | 36 min            | 90 min  |
| <b>BL1850B</b> 5.0Ah | 45 min            | 110 min |
| <b>BL1860B</b> 6.0Ah | 55 min            | 130 min |