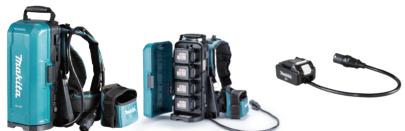

## Portable Power Pack

PDC01

432 Wh high capacity (with 4 pcs. of BL1860B)

Adapter set Part No. 191J50-7