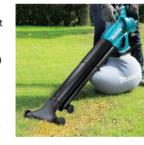

| Cordless Blower Vacuum        |                                                                                                                                                                                                                                |                                                                                                                                                                                                                                                                                                                |  |
|-------------------------------|--------------------------------------------------------------------------------------------------------------------------------------------------------------------------------------------------------------------------------|----------------------------------------------------------------------------------------------------------------------------------------------------------------------------------------------------------------------------------------------------------------------------------------------------------------|--|
| DUB187                        |                                                                                                                                                                                                                                |                                                                                                                                                                                                                                                                                                                |  |
| Variable Speed  Soft Start    | No load speed (RPM) Max air volume (Vacuum) Max sealed suction Dust bag capacity Max air volume  Max air velocity Max sealed suction Sound pressure level Sound power level Vibration Level  Dimensions (L x W x H) Net weight | 9,000-13,500 6.1 m³/min 3.3 kPa 25 L Blower: 4.2 m³/min Vacuum: 6.1 m³/min Blower: 64.0 m/s Vacuum: 3.3 kPa 81.8 dB (A) 94.32 dB (A) Operation w/o Load (Blowing): 2.5 m/s² or less Operation w/o Load (Vacuuming): 2.5 m/s² or less 1,168 x 164 x 416 mm (46 x 6-1/2 x 16-3/8") 3.7 - 4.0 kg (8.2 - 8.8 lbs.) |  |
| Standard Equipment : Dust bag | , Shoulder belt, Battery, Cha                                                                                                                                                                                                  | rger                                                                                                                                                                                                                                                                                                           |  |