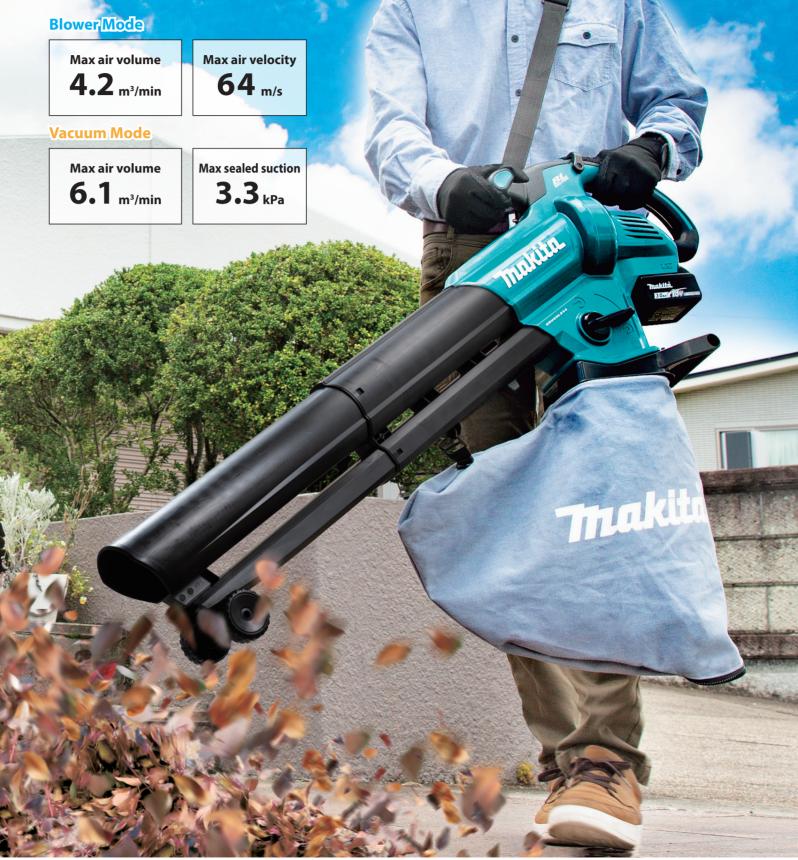

| Cordless Blower Vacuum        |                                                                                                                                                                                                                                |                                                                                                                                                                                                                                                                                                                |  |
|-------------------------------|--------------------------------------------------------------------------------------------------------------------------------------------------------------------------------------------------------------------------------|----------------------------------------------------------------------------------------------------------------------------------------------------------------------------------------------------------------------------------------------------------------------------------------------------------------|--|
| DUB187                        |                                                                                                                                                                                                                                |                                                                                                                                                                                                                                                                                                                |  |
| Variable Speed  Soft Start    | No load speed (RPM) Max air volume (Vacuum) Max sealed suction Dust bag capacity Max air volume  Max air velocity Max sealed suction Sound pressure level Sound power level Vibration Level  Dimensions (L x W x H) Net weight | 9,000-13,500 6.1 m³/min 3.3 kPa 25 L Blower: 4.2 m³/min Vacuum: 6.1 m³/min Blower: 64.0 m/s Vacuum: 3.3 kPa 81.8 dB (A) 94.32 dB (A) Operation w/o Load (Blowing): 2.5 m/s² or less Operation w/o Load (Vacuuming): 2.5 m/s² or less 1,168 x 164 x 416 mm (46 x 6-1/2 x 16-3/8") 3.7 - 4.0 kg (8.2 - 8.8 lbs.) |  |
| Standard Equipment : Dust bag | , Shoulder belt, Battery, Cha                                                                                                                                                                                                  | rger                                                                                                                                                                                                                                                                                                           |  |

# **Cordless Blower** Vacuum powered by 18V LXT Li-Ion battery