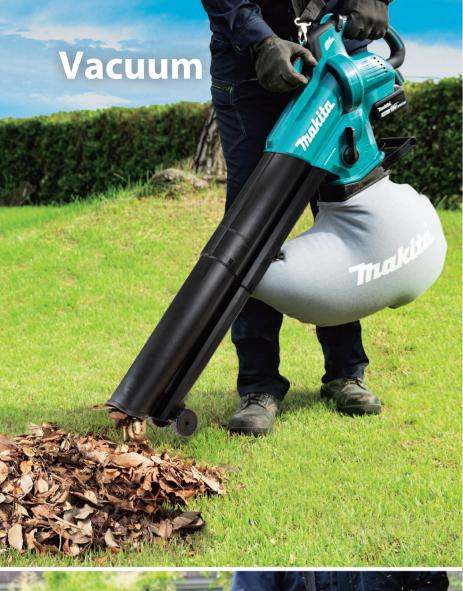

| rger                                                                                                                                                                                                                                                                                                           |  |

The weight may differ depending on the attachment(s), including the battery cartridge. The lightest and heaviest combination, according to EPTA-Procedure 01/2014, are shown in the table.

## Makita Corporation

3-11-8 Sumiyoshi-cho, Anjo, Aichi, 446-8502 Japan

PRINTED IN JAPAN 202211













# **Cordless Blower** Vacuum powered by 18V LXT Li-Ion battery